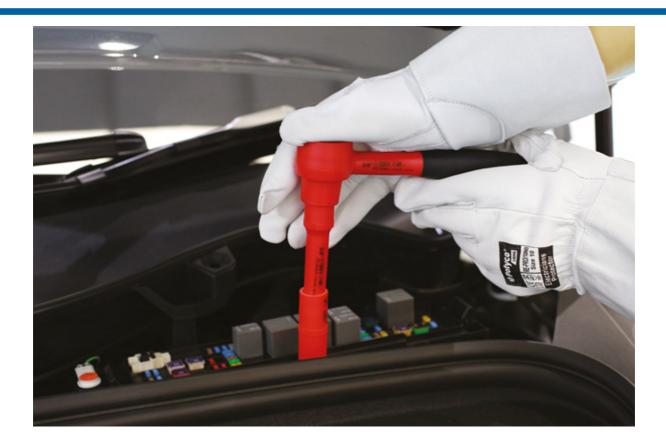

## **Insulated Socket 1/2"D 19mm**

A 19mm insulated socket, designed to protect up to 1000V for use on hybrid and electric vehicles. VDE certified.

## **Additional Information**

- Size: 19mm x 55mm long x 1/2"D.
- Safe operator use for live voltages up to 1000V AC / 1500V DC.
- · VDE certified. IEC60900 approved for 1000V safe working.
- Part of a range of standard insulated sockets. For other sizes, please see Laser Part Nos. 7988 (10mm), 7989 (11mm), 7990 (12mm), 7991 (13mm), 7992 (14mm), 7993 (15mm), 7994 (16mm), 7995 (17mm), 7996 (18mm).
- 1/2"D Deep insulated socket range available please see Laser Part Nos. 7949 (10mm), 7950 (11mm), 7951 (12mm), 7952 (13mm), 7953 (14mm), 7954 (16mm), 7955 (17mm), 7956 (18mm), 7957 (19mm).